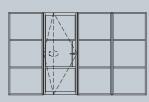

## Pivot Screen

Our pivot screen options provides the flexibility to instantly change the way the internal space is configured. Available up to 2 metres wide and with standard or soft close options.

| DOOR SASH SPECIFICATIONS |                                                                        |
|--------------------------|------------------------------------------------------------------------|
| Maximum Width            | 2000mm                                                                 |
| Minimum Width            | 400mm                                                                  |
| Maximum Height           | 2500mm                                                                 |
| Maximum Weight           | 100kg                                                                  |
| Door                     | Single or double                                                       |
| Glazing                  | 6mm, 8mm, 4-10-4mr<br>or 18mm                                          |
| Colour                   | Various powder coatin<br>colours available with<br>a 25 year guarantee |
|                          |                                                                        |