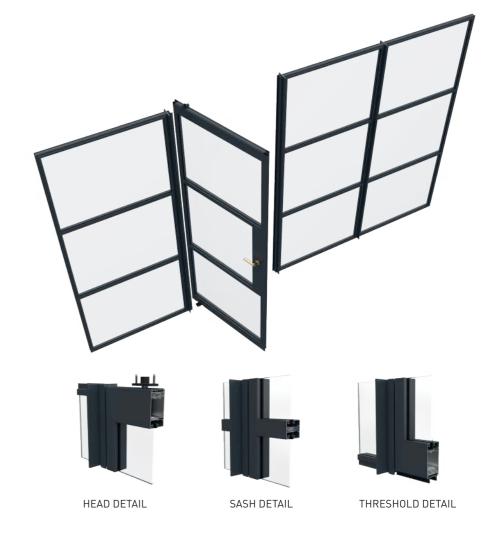

# **Hinged Doors**

With a range of width, glazing, hinge and furniture options, our doors can be configured to suit any design theme, from traditional to minimalist and contemporary to industrial.

| DOOR SASH SPECIFICATIONS |                                                                         |
|--------------------------|-------------------------------------------------------------------------|
| Maximum Width            | 900mm                                                                   |
| Minimum Width            | 400mm                                                                   |
| Maximum Height           | 2200mm                                                                  |
| Maximum Weight           | 60kg                                                                    |
| Door                     | Single or double                                                        |
| Glazing                  | 6mm, 8mm, 4-10-4mm<br>or 18mm                                           |
| Colour                   | Various powder coating<br>colours available with<br>a 25 year guarantee |

SASH DETAIL

THRESHOLD DETAIL

**HEAD DETAIL** 

TRANSOM DETAIL

THRESHOLD DETAIL