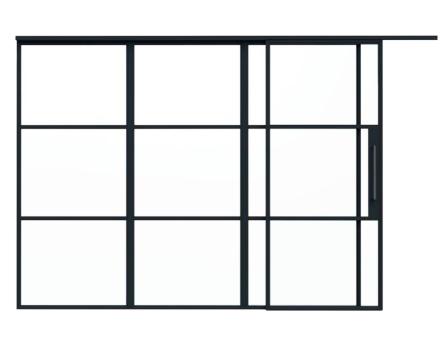

## **Sliding Doors**

Sliding doors provide the option to close or partially open the internal screen, with a choice of a contemporary or vintage rail options to echoe the overall design.

| DOOR SASH SPE  | DOOR SASH SPECIFICATIONS                                                |  |
|----------------|-------------------------------------------------------------------------|--|
| Maximum Width  | 1200mm                                                                  |  |
| Minimum Width  | 400mm                                                                   |  |
| Maximum Height | 2500mm                                                                  |  |
| Maximum Weight | 100kg (with ACINT 313 Rollers)                                          |  |
| Door           | Single or double                                                        |  |
| Glazing        | 6mm, 8mm, 4-10-4mm<br>or 18mm                                           |  |
| Colour         | Various powder coating<br>colours available with<br>a 25 year guarantee |  |

SASH DETAIL

THRESHOLD DETAIL

**HEAD DETAIL** 

TRANSOM DETAIL

THRESHOLD DETAIL