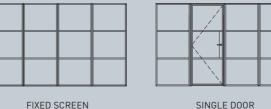

### Smart AluSpace Interior Screen **DESIGN SOLUTIONS**

SINGLE DOOR

DOUBLE DOOR

PIVOT DOOR

SLIDING DOOR

SLIDING DOUBLE DOOR

OFFSET SINGLE SLIDING DOOR

OFFSET DOUBLE SLIDING DOOR

# **Hinged Doors**

With a range of width, glazing, hinge and furniture options, our doors can be configured to suit any design theme, from traditional to minimalist and contemporary to industrial.

| DOOR SASH SPECIFICATIONS |                                                                         |
|--------------------------|-------------------------------------------------------------------------|
| Maximum Width            | 900mm                                                                   |
| Minimum Width            | 400mm                                                                   |
| Maximum Height           | 2200mm                                                                  |
| Maximum Weight           | 60kg                                                                    |
| Door                     | Single or double                                                        |
| Glazing                  | 6mm, 8mm, 4-10-4mm<br>or 18mm                                           |
| Colour                   | Various powder coating<br>colours available with<br>a 25 year guarantee |