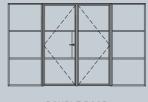

### Smart AluSpace Interior Screen **DESIGN SOLUTIONS**

SINGLE DOOR

DOUBLE DOOR

PIVOT DOOR

SLIDING DOOR

SLIDING DOUBLE DOOR

OFFSET SINGLE SLIDING DOOR

OFFSET DOUBLE SLIDING DOOR

# **Hinged Doors**

With a range of width, glazing, hinge and furniture options, our doors can be configured to suit any design theme, from traditional to minimalist and contemporary to industrial.

| DOOR SASH SPECIFICATIONS |                                                                         |
|--------------------------|-------------------------------------------------------------------------|
| Maximum Width            | 900mm                                                                   |
| Minimum Width            | 400mm                                                                   |
| Maximum Height           | 2200mm                                                                  |
| Maximum Weight           | 60kg                                                                    |
| Door                     | Single or double                                                        |
| Glazing                  | 6mm, 8mm, 4-10-4mm<br>or 18mm                                           |
| Colour                   | Various powder coating<br>colours available with<br>a 25 year guarantee |