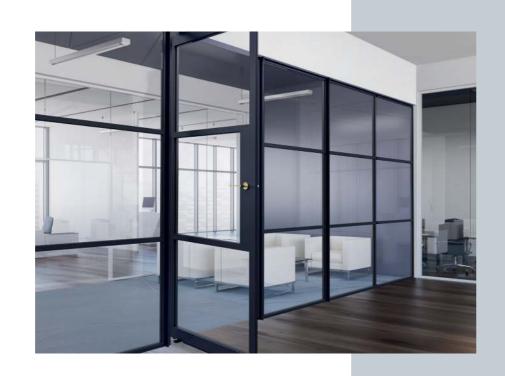

# Get creative with Space & Light

AluSpace gives architects and interior designers the opportunity to create space and light in any internal environment.

With a huge range of colour and design options, with just a small number of core components, the system can be used to elegantly partition living or working space of any size or shape.