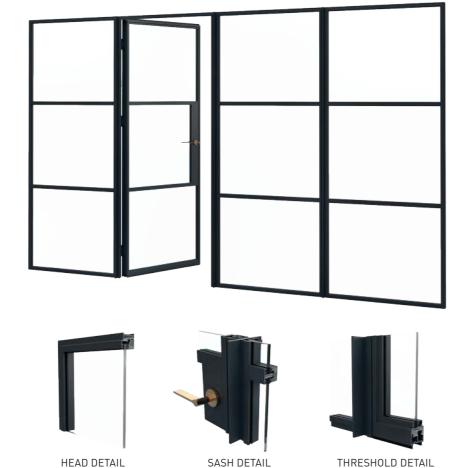

## **Sliding Doors**

Sliding doors provide the option to close or partially open the internal screen, with a choice of a contemporary or vintage rail options to echoe the overall design.

| DOOR SASH SPE  | DOOR SASH SPECIFICATIONS                                                |  |
|----------------|-------------------------------------------------------------------------|--|
| Maximum Width  | 1200mm                                                                  |  |
| Minimum Width  | 400mm                                                                   |  |
| Maximum Height | 2500mm                                                                  |  |
| Maximum Weight | 100kg (with ACINT 313 Rollers)                                          |  |
| Door           | Single or double                                                        |  |
| Glazing        | 6mm, 8mm, 4-10-4mm<br>or 18mm                                           |  |
| Colour         | Various powder coating<br>colours available with<br>a 25 year guarantee |  |

SASH DETAIL

THRESHOLD DETAIL

**HEAD DETAIL** 

TRANSOM DETAIL

THRESHOLD DETAIL