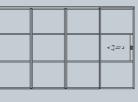

## **Sliding Doors**

Sliding doors provide the option to close or partially open the internal screen, with a choice of a contemporary or vintage rail options to echoe the overall design.

| DOOR SASH SPE  | DOOR SASH SPECIFICATIONS                                                |  |
|----------------|-------------------------------------------------------------------------|--|
| Maximum Width  | 1200mm                                                                  |  |
| Minimum Width  | 400mm                                                                   |  |
| Maximum Height | 2500mm                                                                  |  |
| Maximum Weight | 100kg (with ACINT 313 Rollers)                                          |  |
| Door           | Single or double                                                        |  |
| Glazing        | 6mm, 8mm, 4-10-4mm<br>or 18mm                                           |  |
| Colour         | Various powder coating<br>colours available with<br>a 25 year guarantee |  |