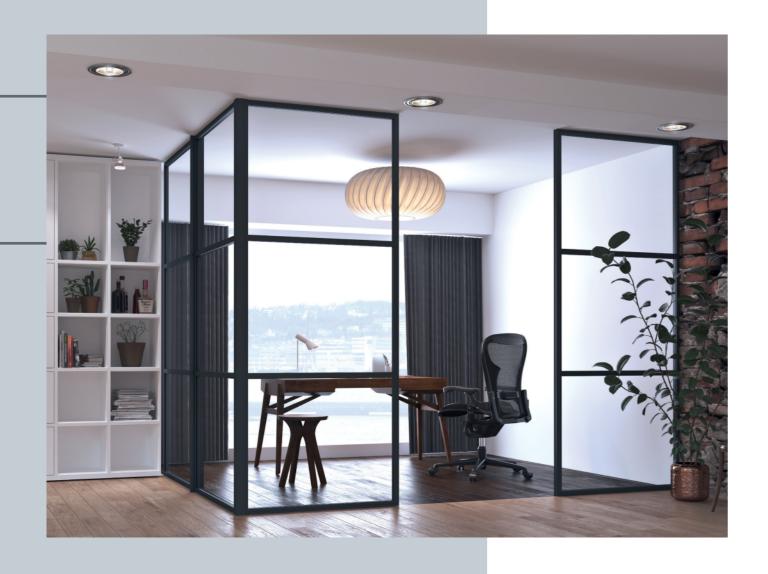

# Get creative with Space & Light

AluSpace gives architects and interior designers the opportunity to create space and light in any internal environment.

With a huge range of colour and design options, with just a small number of core components, the system can be used to elegantly partition living or working space of any size or shape.