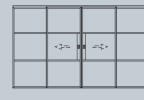

# **Hinged Doors**

With a range of width, glazing, hinge and furniture options, our doors can be configured to suit any design theme, from traditional to minimalist and contemporary to industrial.

| DOOR SASH SPECIFICATIONS |                                                                         |
|--------------------------|-------------------------------------------------------------------------|
| Maximum Width            | 900mm                                                                   |
| Minimum Width            | 400mm                                                                   |
| Maximum Height           | 2200mm                                                                  |
| Maximum Weight           | 60kg                                                                    |
| Door                     | Single or double                                                        |
| Glazing                  | 6mm, 8mm, 4-10-4mm<br>or 18mm                                           |
| Colour                   | Various powder coating<br>colours available with<br>a 25 year guarantee |