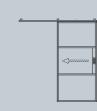

## **Sliding Doors**

Sliding doors provide the option to close or partially open the internal screen, with a choice of a contemporary or vintage rail options to echoe the overall design.

| DOOR SASH SPE  | DOOR SASH SPECIFICATIONS                                                |  |
|----------------|-------------------------------------------------------------------------|--|
| Maximum Width  | 1200mm                                                                  |  |
| Minimum Width  | 400mm                                                                   |  |
| Maximum Height | 2500mm                                                                  |  |
| Maximum Weight | 100kg (with ACINT 313 Rollers)                                          |  |
| Door           | Single or double                                                        |  |
| Glazing        | 6mm, 8mm, 4-10-4mm<br>or 18mm                                           |  |
| Colour         | Various powder coating<br>colours available with<br>a 25 year guarantee |  |