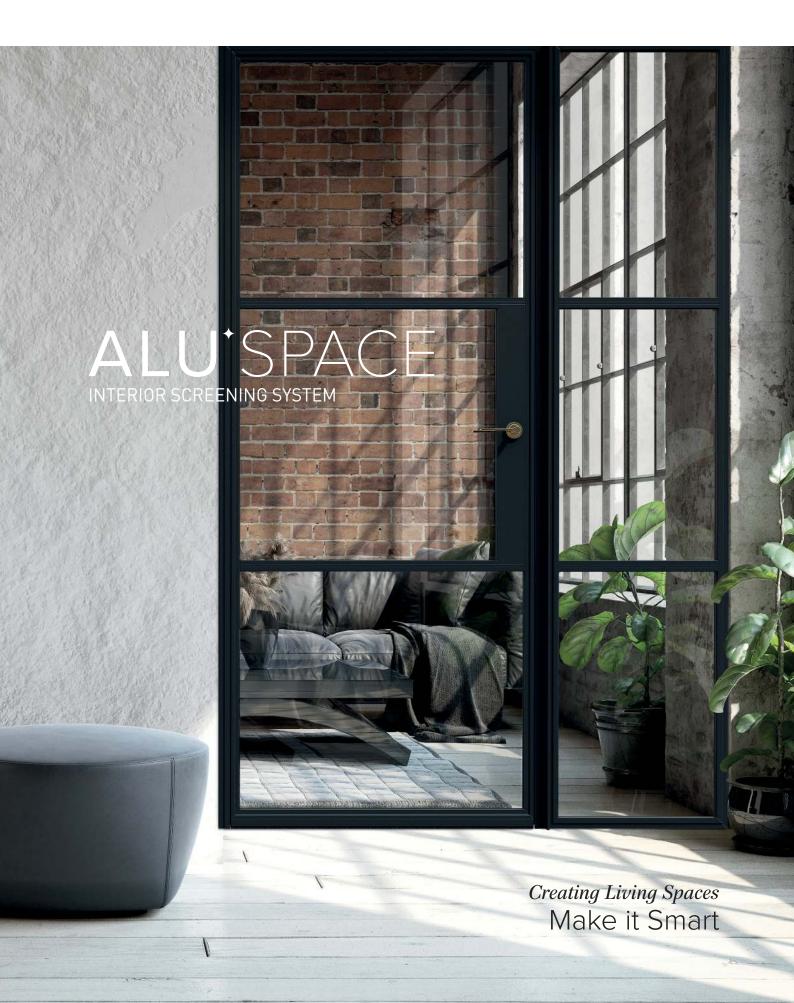

Designed to divide or delineate both residential and commercial spaces of any shape and size, while at the same time An Appreciation providing an effective acoustic barrier.

The Smart AluSpace Interior Screening System features elegant slim lines to create a light and airy interior environment.

of Space

Smart AluSpace Screen can be designed to divide or delineate both residential and commercial spaces of any shape and size, while at the same time providing an effective acoustic barrier.

With a choice of hinged single and double doors, as well as pivot and sliding options to accompany the stylish fixed glazed screen, this fl exible and versatile system provides almost limitless design options.

Options also extend to include visible hinges, concealed pivot or sliding mechanisms, enabling the system to be completely tailored to meet virtually any design style.

The Smart AluSpace Screen system requires minimal maintenance, with the high quality design providing many years of assured, reliable and robust performance.