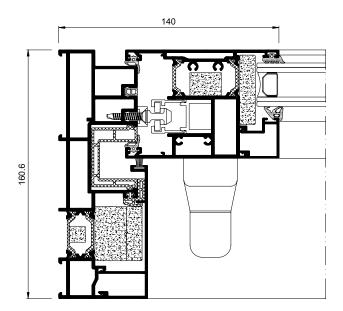

<sup>\*</sup>Reference test: 4.0 x 2.4 m. 2 sashes

|  | SECTIONS                                                                  | Frame 160.6 mm<br>Triple rail 251 mm<br>Sash 70 mm                   | EXTRUSION ALLOY                                                        |
|--|---------------------------------------------------------------------------|----------------------------------------------------------------------|------------------------------------------------------------------------|
|  |                                                                           |                                                                      | 6063 T-5                                                               |
|  | PROFILE                                                                   | Door 2.0 mm                                                          | POLYAMIDE STRIP LENGTH                                                 |
|  | THICKNESS                                                                 |                                                                      | Polyamide 6.6 reinforced with 25% fiberglass<br>Frame 35 mm Sash 24 mm |
|  | MAXIMUM                                                                   | Width (L) = 3,300 mm                                                 |                                                                        |
|  | DIMENSIONS                                                                | Height (H) = 3,300 mm                                                | OPENING POSSIBILITIES                                                  |
|  | MAXIMUM<br>WEIGHT/SASH                                                    | 400 Kg                                                               | Sliding 2, 3, 4 and 6 sashes.                                          |
|  | Please consult regarding maximum weight and dimensions according to types |                                                                      | Optionally monorail (1 sash+1 fixed)                                   |
|  | DRAINAGE                                                                  | Optionally drainage system and drainage grid made of stainless steel | Optionally triple rail.                                                |