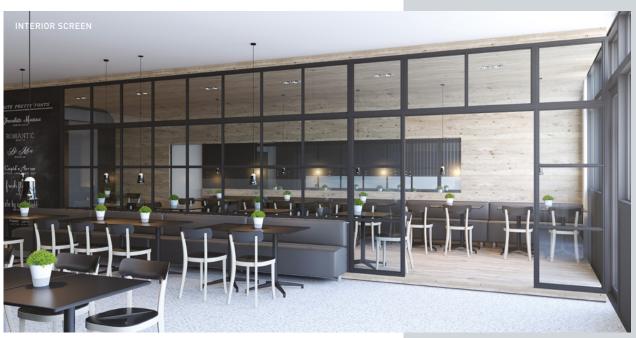

## An Appreciation of Living Space

The IDA Interior Screening System features elegant slim lines to create a light and airy interior environment.

With a choice of hinged single and double doors, as well as pivot and sliding options to accompany the stylish fixed glazed screen, this flexible and versatile system provides almost limitless design possibilities.

The system can be designed to divide or delineate both residential and commercial spaces of any shape and size, while at the same time providing an effective acoustic barrier.

Options also extend to include visible or invisible hinges or sliding mechanisms, enabling

the systems to be completely tailored to meet virtually any design style.

The elegant interior screening system combines privacy with an air of light and space