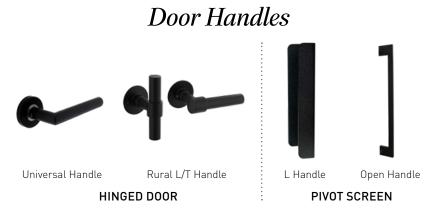

## DOUBLE DOOR

For the perfect and all-important finishing touches, there is also a wide range of accessories, including a choice of classic, modern and industrial handles, all of which may be supplied in a matched, contrasting or complementary colour to the screen and doors.