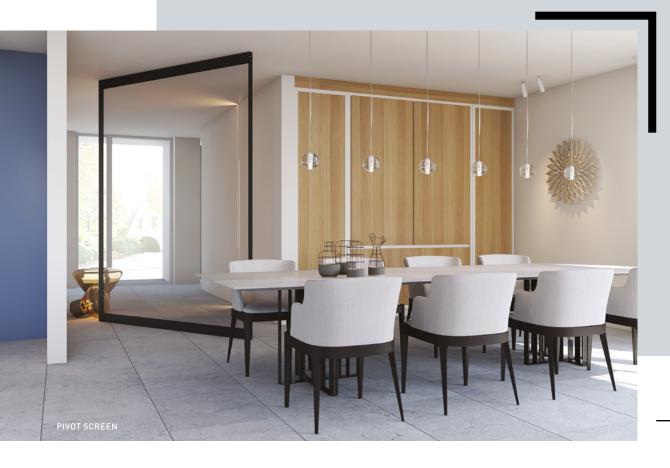

## Find your Smart **DESIGN SOLUTION**

**SLIDING DOOR** 

PIVOT SCREEN

INTERIOR SCREEN

Reg. in England No. 1314601

www.smartsystems.co.uk

| Hinged Doors                       |                                                                   |
|------------------------------------|-------------------------------------------------------------------|
| Visible width                      | From 33mm                                                         |
| Visible width transom              | 40mm                                                              |
| Glazing                            | 8mm, 10mm, 12mm                                                   |
| Adjustable Hinges                  | Visible or invisible                                              |
| Door                               | Single or double                                                  |
| Fixed Wall                         | Free subdivision                                                  |
| Anti-draught brushes at the bottom | With or without                                                   |
| Colour                             | Various powder coating colours available with a 25 year guarantee |