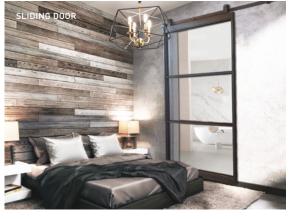

## Find your Smart **DESIGN SOLUTION**

**SLIDING DOOR** 

PIVOT SCREEN

INTERIOR SCREEN

Reg. in England No. 1314601

www.smartsystems.co.uk

| Hinged Doors                       |                                                                   |
|------------------------------------|-------------------------------------------------------------------|
| Visible width                      | From 33mm                                                         |
| Visible width transom              | 40mm                                                              |
| Glazing                            | 8mm, 10mm, 12mm                                                   |
| Adjustable Hinges                  | Visible or invisible                                              |
| Door                               | Single or double                                                  |
| Fixed Wall                         | Free subdivision                                                  |
| Anti-draught brushes at the bottom | With or without                                                   |
| Colour                             | Various powder coating colours available with a 25 year guarantee |

| Sliding Doors  |                                                                   |
|----------------|-------------------------------------------------------------------|
| Visible width  | From 33mm                                                         |
| Maximum width  | 1.5m                                                              |
| Glazing        | 8mm, 10mm, 12mm                                                   |
| Closing System | Soft close                                                        |
| Rail           | Sleek or Vintage                                                  |
| Frame          | With or floating                                                  |
| Colour         | Various powder coating colours available with a 25 year guarantee |