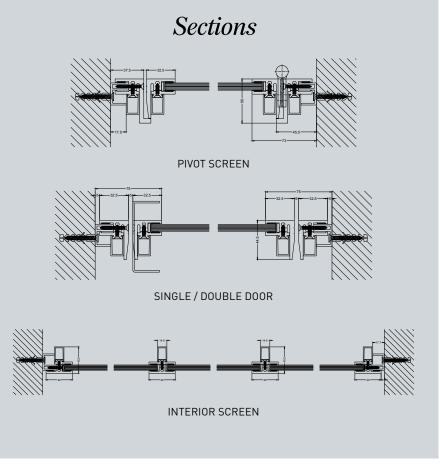

## Find your Smart **DESIGN SOLUTION**

**SLIDING DOOR** 

PIVOT SCREEN

INTERIOR SCREEN

Reg. in England No. 1314601

www.smartsystems.co.uk

| Hinged Doors                       |                                                                   |
|------------------------------------|-------------------------------------------------------------------|
| Visible width                      | From 33mm                                                         |
| Visible width transom              | 40mm                                                              |
| Glazing                            | 8mm, 10mm, 12mm                                                   |
| Adjustable Hinges                  | Visible or invisible                                              |
| Door                               | Single or double                                                  |
| Fixed Wall                         | Free subdivision                                                  |
| Anti-draught brushes at the bottom | With or without                                                   |
| Colour                             | Various powder coating colours available with a 25 year guarantee |

| Pivot Screen   |                                                                         |
|----------------|-------------------------------------------------------------------------|
| Visible width  | From 33mm                                                               |
| Maximum width  | 2m                                                                      |
| Glazing        | 8mm, 10mm, 12mm                                                         |
| Closing System | Standard safe soft close                                                |
| Anchoring      | 40mm in the floor                                                       |
| Frame          | With or floating                                                        |
| Colour         | Various powder coating<br>colours available with<br>a 25 year guarantee |

| Sliding Doors  |                                                                   |
|----------------|-------------------------------------------------------------------|
| Visible width  | From 33mm                                                         |
| Maximum width  | 1.5m                                                              |
| Glazing        | 8mm, 10mm, 12mm                                                   |
| Closing System | Soft close                                                        |
| Rail           | Sleek or Vintage                                                  |
| Frame          | With or floating                                                  |
| Colour         | Various powder coating colours available with a 25 year guarantee |