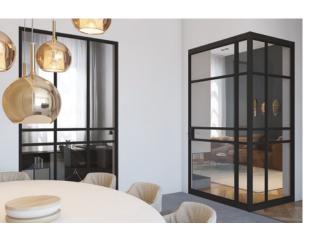

## An Appreciation of Living Space

The IDA Interior Screening System features elegant slim lines to create a light and airy interior environment.

With a choice of hinged single and double doors, as well as pivot and sliding options to accompany the stylish fixed glazed screen, this flexible and versatile system provides almost limitless design possibilities.

The system can be designed to divide or delineate both residential and commercial spaces of any shape and size, while at the same time providing an effective acoustic barrier.

Options also extend to include visible or invisible hinges or sliding mechanisms, enabling

the systems to be completely tailored to meet virtually any design style.

The elegant interior screening system combines privacy with an air of light and space