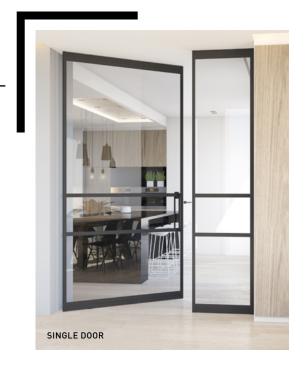

## An Appreciation of Living Space

The IDA Interior Screening System features elegant slim lines to create a light and airy interior environment.

With a choice of hinged single and double doors, as well as pivot and sliding options to accompany the stylish fixed glazed screen, this flexible and versatile system provides almost limitless design possibilities.