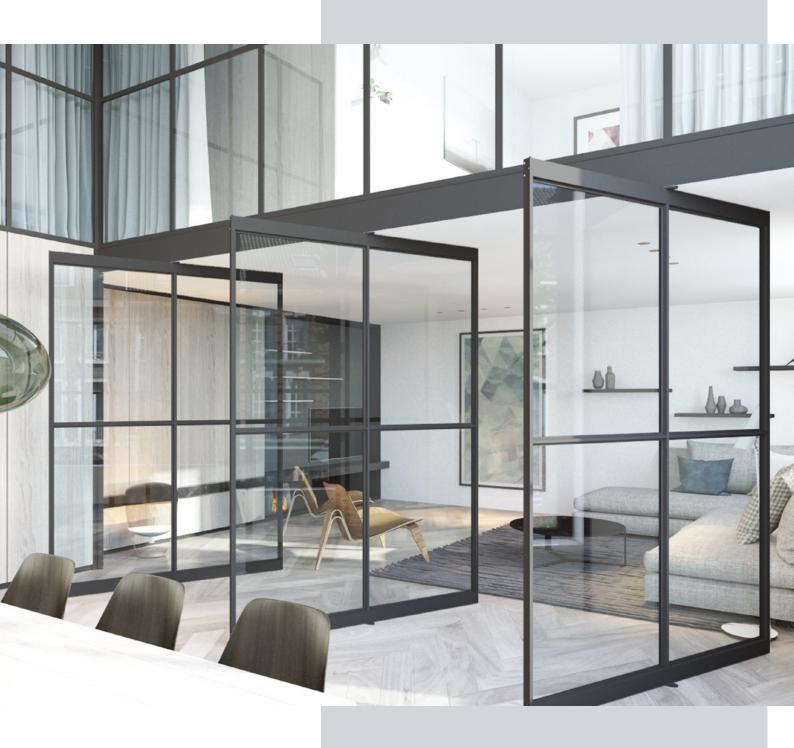

## An Appreciation of Living Space

The IDA Interior Screening System features elegant slim lines to create a light and airy interior environment.

With a choice of hinged single and double doors, as well as pivot and sliding options to accompany the stylish fixed glazed screen, this flexible and versatile system provides almost limitless design possibilities.

The system can be designed to divide or delineate both residential and commercial spaces of any shape and size, while at the same time providing an effective acoustic barrier.

Options also extend to include visible or invisible hinges or sliding mechanisms, enabling

the systems to be completely tailored to meet virtually any design style.

The elegant interior screening system combines privacy with an air of light and space