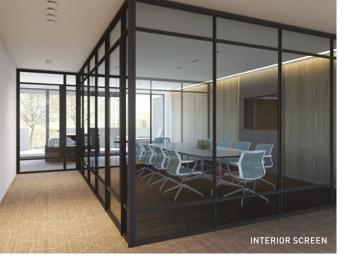

## An Appreciation of Living Space

The IDA Interior Screening System features elegant slim lines to create a light and airy interior environment.

With a choice of hinged single and double doors, as well as pivot and sliding options to accompany the stylish fixed glazed screen, this flexible and versatile system provides almost limitless design possibilities.

The system can be designed to divide or delineate both residential and commercial spaces of any shape and size, while at the same time providing an effective acoustic barrier.

Options also extend to include visible or invisible hinges or sliding mechanisms, enabling

the systems to be completely tailored to meet virtually any design style.

The elegant interior screening system combines privacy with an air of light and space